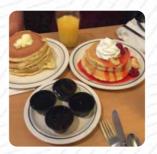

## **Ihop Menu**

| Sandwiches                             |       | Signature Favorites            |        |
|----------------------------------------|-------|--------------------------------|--------|
| CREATE YOUR OWN MELT                   | \$8.8 | IHOP SIGNATURE PANCAKE SLIDERS | \$8.6  |
| Chicken                                |       | Dagaart                        |        |
| CHICKEN WAFFLES                        | \$9.8 | Dessert                        |        |
|                                        |       | WAFFLE                         |        |
| Pancakes                               |       | PANCAKE                        |        |
| BELGIAN DARK CHOCOLATE MOUSSE PANCAKES | \$8.8 | Omelettes                      |        |
| _                                      |       | SPICY POBLANO OMELETTE         | \$10.8 |
| Beverages                              |       | BIG STEAK OMELETTE             | \$11.3 |
| SWEET TEA                              |       |                                |        |
| Danielas W. C.                         |       | Combos                         |        |
| Pancakes, Waffles                      |       | BREAKFAST SAMPLER COMBO        | \$10.8 |
| MEXICAN TRES LECHES PANCAKES           | \$8.8 | SMOKEHOUSE COMBO               | \$11.3 |
| Indulge                                |       | <b>Hot Drinks</b>              |        |
| •                                      |       | COFFEE                         |        |
| THICK-CUT BRIOCHE FRENCH TOAST         | \$8.8 | TEA                            |        |