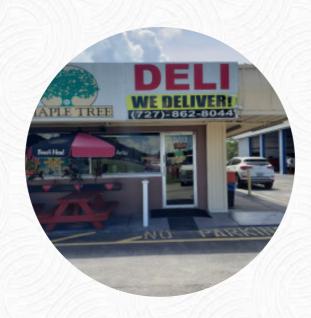

## Maple Tree Deli Menu

https://menuweb.menu 10712 County Line Rd, 34667, Hudson, US, United States +17278628044

## Maple Tree Deli

10712 County Line Rd, 34667, Hudson, US, United States

**Opening Hours:** 

Monday 08:00 -17:00 Tuesday 08:00 -17:00 Wednesday 08:00 -17:00 Thursday 08:00 -17:00 Friday 08:00 -17:00 Saturday 21:00 -00:00 Sunday 12:00 -16:00