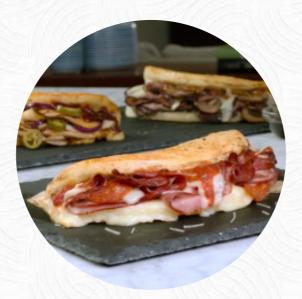

## **Sandwiches**

DELUXE ORIGINAL STYLE SANDWICH

\$7.3

## **Club Sandwiches**

TURKEY BACON CLUB \$7.3