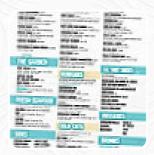

## Comar's Cafe Menu

Vegetarian

**GREEN BEANS** 

**Starters & Salads** 

**FRENCH FRIES** 

**Beverages** 

**SWEET TEA** 

**Fried Potatoes** 

**CHEESE FRIES** 

**Steak And Skewer** 

**CHICKEN STEAK** 

Dessert

**CREPES** 

**PANCAKE** 

**Hot Drinks** 

**COFFEE** 

**TEA** 

**Ingredients Used** 

These Types Of Dishes Are Being Served

TUNA STEAK
CHICKEN
MEAT