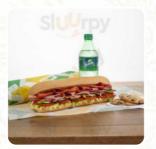

### **Sandwiches**

STEAK CHEESE

# These Types Of Dishes Are Being Served

**PANINI** 

**CHICKEN** 

**FISH** 

**TUNA STEAK** 

**ROAST BEEF** 

**CHICKEN BACON RANCH** 