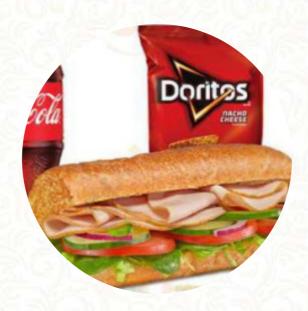

# Subway Sandwiches Salads Menu

https://menuweb.menu 422 S Governors Hwy, Peotone, IL, 60468, United States +17082586272









# **Subway Sandwiches Salads Menu**



### **Sandwiches**

STEAK CHEESE

### Italian

**MEATBALL MARINARA** 

## **German Specialties**

**FRIKADELLE** 

#### Sauces

**RANCH** 

**MARINARA** 

## Ingredients Used

**CHEESE** 

**TUNA** 

**BACON** 

BEEF

# These Types Of Dishes Are Being Served

**PANINI** 

**CHICKEN** 

**FISH** 

**TUNA STEAK** 

**ROAST BEEF** 

**CHICKEN BACON RANCH** 

## **Subway Sandwiches Salads**

422 S Governors Hwy, Peotone, IL, 60468, United States

**Opening Hours:** 

Monday 08:30-22:00 Tuesday 08:30-22:00 Wednesday 08:30-22:00 Thursday 08:30-22:00 Friday 08:30-22:00 Saturday 08:30-21:00 Sunday 09:00-20:00

Made with menuwe