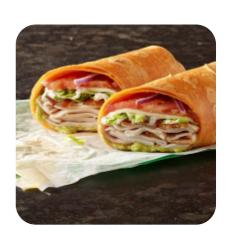

### **Sandwiches**

STEAK CHEESE

# These Types Of Dishes Are Being Served

**PANINI** 

**CHICKEN** 

**FISH** 

**TUNA STEAK** 

**ROAST BEEF** 

**CHICKEN BACON RANCH** 