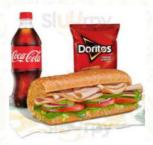

### **Sandwiches**

STEAK CHEESE

# These Types Of Dishes Are Being Served

**PANINI** 

**CHICKEN** 

**FISH** 

**TUNA STEAK** 

**ROAST BEEF** 

**CHICKEN BACON RANCH** 