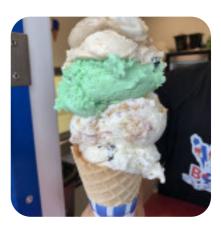

### Ice Cream\*

SUNDAE

### These Types Of Dishes Are Being Served

PANINI

ICE CREAM