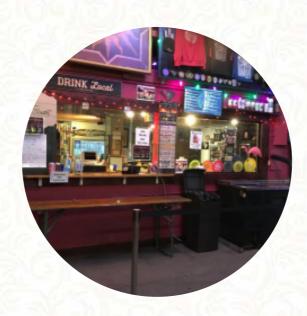

## **New South Brewing Menu**

https://menuweb.menu 1109 Campbell St, Myrtle Beach, United States Of America +18439162337 - http://www.newsouthbrewing.com/

## **New South Brewing**

1109 Campbell St, Myrtle Beach, United States Of America

**Opening Hours:** 

Tuesday 04:30 -19:00 Wednesday 04:30 -19:00 Thursday 04:30 -19:00 Friday 04:30 -19:00 Saturday 01:00 -17:00 Sunday 01:00 -17:00