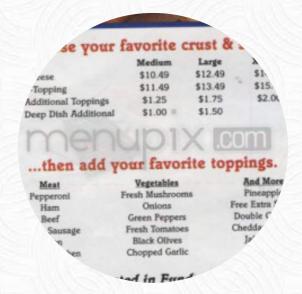

## Domino's Pizza Menu

https://menuweb.menu 772 Main St, Dallas, United States +15036238888 - https://www.dominos.com









## Domino's Pizza Menu



## **Snacks**

**BREADSTICKS** 

#### **Sandwiches**

**PHILLY STEAK** 

## **Toppings**

**TOPPINGS** 

#### **Pizza**

**PEPPERONI PIZZA** 

**BBQ PIZZA** 

## Chicken

**BUFFALO CHICKEN** 

PINEAPPLE CHICKEN

#### **CHICKEN WINGS**

## **Ingredients Used**

**PORK MEAT** 

**BACON** 

**CHEESE** 

**MUSHROOMS** 

**ONION** 

# These Types Of Dishes Are Being Served



MEAT
PANINI
CHICKEN

PASTA PIZZA

# Domino's Pizza

772 Main St, Dallas, United States

#### **Opening Hours:**

Monday 10:30-01:00 Tuesday 10:30-01:00 Wednesday 10:30-01:00 Thursday 10:30-01:00 Friday 10:30-01:00 Saturday 10:30-01:00 Sunday 10:30-01:00



Made with m