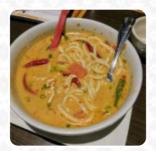

## **Noodle Wave Menu**

| 1 |
|---|
|   |
|   |

| Thai GREEN CURRY                        |        | Chef's Specials BASIL CATFISH   | \$15.0 |
|-----------------------------------------|--------|---------------------------------|--------|
| Salad                                   |        | Stir-Fry                        |        |
| PAPAYA SALAD PEANUT                     | \$8.0  | SPICY SWEET CHILI PASTE         | \$10.5 |
| Chicken                                 |        | Dessert                         |        |
| THAI SPICY BASIL CHICKEN                | \$10.5 | CINNAMON PASTRY SWIRL           | \$5.0  |
| Indian CHICKEN CURRY                    |        | Noodles                         | \$6.5  |
| Seafood                                 |        | CRISPY PAN FRIED EGG<br>NOODLES | \$10.0 |
| SPICY CATFISH                           | \$15.0 | UDON CASHEW NOODLE CHICKEN      | \$10.0 |
| Salad And Soup PAPAYA SALAD SALTED CRAB | \$9.0  | Ingredients Used                |        |
| Thai Dishes                             |        | SHRIMP                          |        |