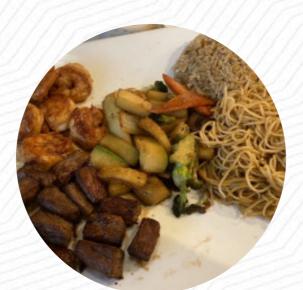

### Fried Rice

FRIED RICE

#### These Types Of Dishes Are Being Served

NOODLES APPETIZER SOUP

| SPAGHETTI  |  |
|------------|--|
| MEAT       |  |
| TUNA STEAK |  |
| CHICKEN    |  |
| SALAD      |  |
| FISH       |  |