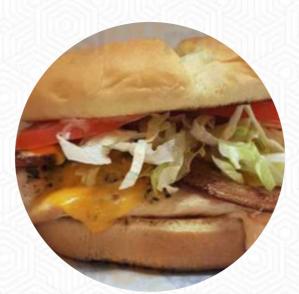

## **Dd's Burgers Closed Menu**

<u>https://menuweb.menu</u> West Fireweed Lane, Anchorage, 99503, United States Of America +19077449065 - https://www.ddsburgers.com



A comprehensive <u>menu</u> of Dd's Burgers Closed from Anchorage covering all **15** courses and drinks can be found here on the card.

# **Dd's Burgers Closed Menu**



#### **Side Dishes**

TOTS

### Drinks

DRINKS

## Starters & Salads

FRENCH FRIES

## **Kids Meal**

KIDS MEAL

## Toppings

TOPPINGS

## Hot Drinks

COFFEE

# **Dd's Burgers Closed**

West Fireweed Lane, Anchorage, 99503, United States Of America

**Opening Hours:** 

Entrées NUGGETS ONION RINGS

### These Types Of Dishes Are Being Served

BURGER

MEAT

#### **Ingredients Used**

AVOCADO CHEESE VEGETABLES ONION

BACON



Made with menuweb.menu