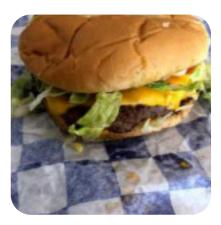

## **Dd's Burgers Closed Menu**

<u>https://menuweb.menu</u> West Fireweed Lane, Anchorage, 99503, United States Of America +19077449065 - https://www.ddsburgers.com



A comprehensive <u>menu</u> of Dd's Burgers Closed from Anchorage covering all **15** courses and drinks can be found here on the card.

# **Dd's Burgers Closed Menu**



#### **Side Dishes**

TOTS

### Drinks

DRINKS

## Starters & Salads

FRENCH FRIES

## **Kids Meal**

KIDS MEAL

## Toppings

TOPPINGS

## Hot Drinks

COFFEE

# **Dd's Burgers Closed**

West Fireweed Lane, Anchorage, 99503, United States Of America

**Opening Hours:** 

Entrées NUGGETS ONION RINGS

### These Types Of Dishes Are Being Served

BURGER

MEAT

#### **Ingredients Used**

AVOCADO CHEESE VEGETABLES ONION

BACON



Made with menuweb.menu