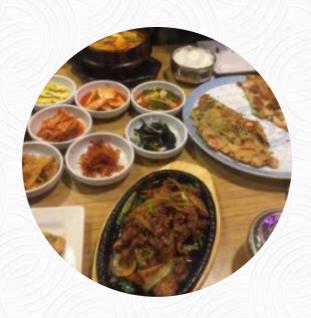

## Jinmi Korean Menu

**Entrées** 

**SQUID** 

**Drinks** 

**BEER** 

**Beef Dishes** 

**BULGOGI** 

**Soft Drinks** 

**JUICE** 

**Asian** 

**GYOZA** 

**Mixed Rice** 

**BIBIMBAP** 

**Side Dishes** 

STEAMED RICE

**RICE** 

These Types Of Dishes Are Being Served

**SOUP** 

**MEAT** 

Ingredients Used

**PORK MEAT** 

**MACKEREL** 

**CUCUMBER** 

**KIMCHI** 

**BEEF** 