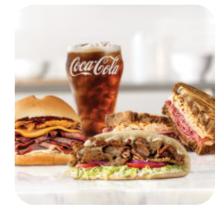

### Sandwiches

| AP | \$7.6 | LOADED ITALIAN                     | \$6.7 |
|----|-------|------------------------------------|-------|
|    |       | FRENCH DIP SANDWICH                |       |
| IS |       | CLASSIC CRISPY CHICKEN<br>SANDWICH | \$5.8 |
| EF | \$4.8 | SIGNATURE SANDWICHES               | \$7.4 |