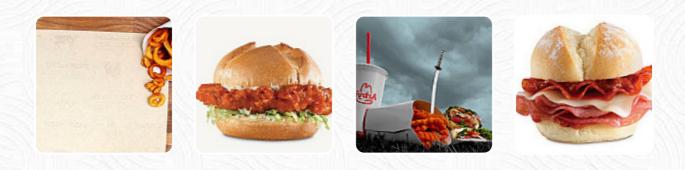

#### Sandwiches & Hot Paninis

HAMBURGER

| Mains<br>HALF POUND ROAST BEEF      | \$7.7 |
|-------------------------------------|-------|
| Chicken<br>BUFFALO CHICKEN SANDWICH | \$6.3 |
| Gyros<br>Gyros                      |       |
| Hot Drinks                          |       |
| Comfort Food                        |       |
| CHICKEN CLUB WRAP                   | \$7.6 |

### Sandwiches

| AP | \$7.6 | LOADED ITALIAN                     | \$6.7 |
|----|-------|------------------------------------|-------|
|    |       | FRENCH DIP SANDWICH                |       |
| IS |       | CLASSIC CRISPY CHICKEN<br>SANDWICH | \$5.8 |
| EF | \$4.8 | SIGNATURE SANDWICHES               | \$7.4 |