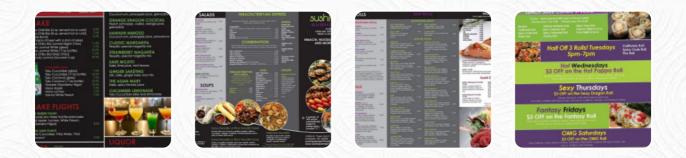

#### Sushi Queen Sushi Grill Menu

<u>https://menuweb.menu</u> 85 Concord Commons Place SW, Concord, NC, 28027, United States +17047212222 - http://www.sushiqueengrill.weebly.com

<u>The Menu</u> of Sushi Queen Sushi Grill from Concord contains about 15 different dishes and drinks. On average, you pay for a dish / drink about \$6.0.