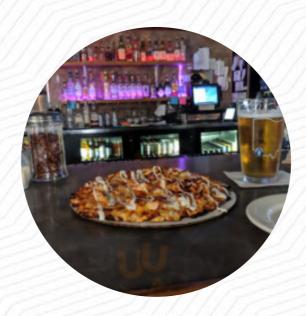

# These Types Of Dishes Are Being Served

**MEAT** 

**PIZZA** 

**CHICKEN** 

**PANINI** 

**CHICKEN BACON RANCH** 