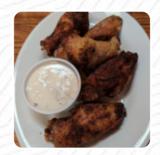

## The Growler Pub And Grub Menu

https://menuweb.menu 3808 Wilmington Pike, Dayton, OH 45429, United States +19379387714





## The Growler Pub And Grub Menu



#### **Mexican Dishes**

**CHILLI SAUCE** 

## **Chicken Wings**

**WINGS** 

## **Restaurant Category**

**BAR** 

### **Drinks**

**DRINKS** 

**BEER** 

#### Sauces

**BBQ** 

#### **RANCH**

## Ingredients Used



GARLIC CHILI BACON

# These Types Of Dishes Are Being Served

**MEAT** 

**PIZZA** 

**CHICKEN** 

**PANINI** 

**CHICKEN BACON RANCH** 

## The Growler Pub And Grub

3808 Wilmington Pike, Dayton, OH 45429, United States

**Opening Hours:** 

Tuesday 11:00-00:00 Wednesday 11:00-00:00 Thursday 11:00-01:00 Friday 11:00-01:00 Saturday 11:00-00:00

Made with menuweb.menu