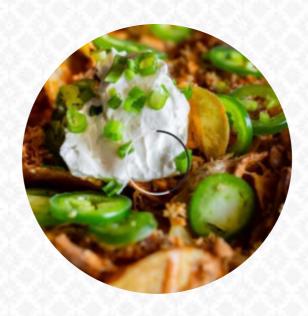

## **Brew Sports Pub Grill West Menu**

**Main Courses** 

**NACHOS** 

**Sandwiches** 

**CHICKEN SANDWICH** 

**Mexican Dishes** 

**TACOS** 

**Chicken Wings** 