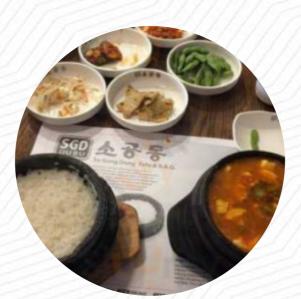

### So Gong Dong Tofu And Barbeque Menu

<u>https://menuweb.menu</u> 240 Rt 10 E, East Hanover, NJ, 07936, United States (+1)9733865959

Here you can find the <u>menu</u> of So Gong Dong Tofu And Barbeque in East Hanover. At the moment, there are 15 courses and drinks on the card.

### Ingredients Used

BEEF VEGETABLES

KIMCHI

PORK MEAT

TOFU

SEAFOOD