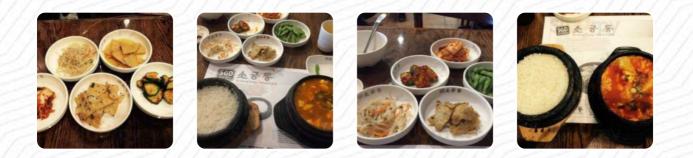

### So Gong Dong Tofu And Barbeque Menu

<u>https://menuweb.menu</u> 240 Rt 10 E, East Hanover, NJ, 07936, United States (+1)9733865959

Here you can find the <u>menu</u> of So Gong Dong Tofu And Barbeque in East Hanover. At the moment, there are 15 courses and drinks on the card.

### Ingredients Used

BEEF VEGETABLES

KIMCHI

PORK MEAT

TOFU

SEAFOOD