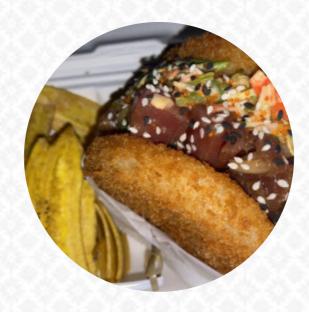

## Pokekai Brickell Menu

https://menuweb.menu 609 Brickell Ave, 33131, Doral, US, United States +19545041183









Here you can find the <u>menu</u> of Pokekai Brickell in Doral. At the moment, there are 18 dishes and drinks on the menu. Poke Kai offers a vibrant menu featuring fresh poke bowls and innovative dishes that embody the spirit of Hawaiian cuisine. Many patrons rave about the quality ingredients and standout options like the creamy wasabi sauce and sushi burger. However, there have been complaints regarding inconsistent ingredient availability, poor customer service, and discrepancies in hours of operation. While some diners leave satisfied with the delicious flavors and generous portions, others express disappointment due to missing items and lack of responsiveness. Ove