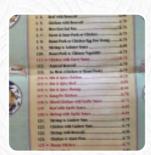

## Great Wall





## **Great Wall Menu**

https://menuweb.menu 200 S Best Ave, Walnutport, USA, United States +16107677101 - http://www.greatwallbedford.com/









On this homepage, you can find the **complete menu** of **Great Wall** from Walnutport. Currently, there are **18** menus and drinks available. Great Wall in Walnutport, PA, is a popular Chinese restaurant with a 3.4-star rating. Visit them from 12:00 PM to 10:00 PM and enjoy their vegetarian options. To reserve a table or check their availability, call (610) 767-7101. Try something new with Dunkin' or Exxon nearby. Share your experience with a review!

## **Great Wall Menu**



## Soups

**EGG DROP SOUP** 

#### **Main Courses**

**PORK FRIED RICE** 

#### Gnocchi

**GNOCCHI** 

#### **Sandwiches**

**EGG ROLLS** 

#### **Rice Dishes**

**EGG FRIED RICE** 

#### **Chinese Dishes**

**LO MEIN** 

#### **Fried Rice**

**FRIED RICE** 

### **Chicken Dishes**

CHICKEN WITH BROCCOLI
SWEE