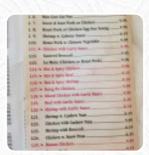

## Great Wall





## **Great Wall Menu**

https://menuweb.menu 200 S Best Ave, Walnutport, USA, United States +16107677101 - http://www.greatwallbedford.com/









On this homepage, you can find the **complete menu** of **Great Wall** from Walnutport. Currently, there are **18** menus and drinks available. Great Wall in Walnutport, PA, is a popular Chinese restaurant with a 3.4-star rating. Visit them from 12:00 PM to 10:00 PM and enjoy their vegetarian options. To reserve a table or check their availability, call (610) 767-7101. Try something new with Dunkin' or Exxon nearby. Share your experience with a review!

## **Great Wall Menu**



## Soups

**EGG DROP SOUP** 

#### **Main Courses**

**PORK FRIED RICE** 

#### Gnocchi

**GNOCCHI** 

#### **Sandwiches**

**EGG ROLLS** 

#### **Rice Dishes**

**EGG FRIED RICE** 

#### **Chinese Dishes**

**LO MEIN** 

#### **Fried Rice**

**FRIED RICE** 

### **Chicken Dishes**

CHICKEN WITH BROCCOLI
SWEET &