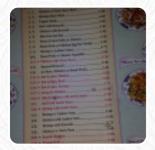

## Great Wall





## **Great Wall Menu**

https://menuweb.menu 200 S Best Ave, Walnutport, USA, United States +16107677101 - http://www.greatwallbedford.com/









On this homepage, you can find the **complete menu** of **Great Wall** from Walnutport. Currently, there are **18** menus and drinks available. Great Wall in Walnutport, PA, is a popular Chinese restaurant with a 3.4-star rating. Visit them from 12:00 PM to 10:00 PM and enjoy their vegetarian options. To reserve a table or check their availability, call (610) 767-7101. Try something new with Dunkin' or Exxon nearby. Share your experience with a review!

## **Great Wall Menu**



## Soups

**EGG DROP SOUP** 

#### **Main Courses**

**PORK FRIED RICE** 

#### Gnocchi

**GNOCCHI** 

#### **Sandwiches**

**EGG ROLLS** 

#### **Rice Dishes**

**EGG FRIED RICE** 

#### **Chinese Dishes**

**LO MEIN** 

#### **Fried Rice**

**FRIED RICE** 

### **Chicken Dishes**

CHICKEN WITH BROCCOLI
SW