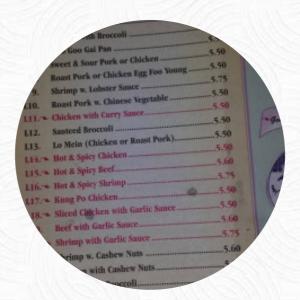

## Great Wall





## **Great Wall Menu**

https://menuweb.menu 200 S Best Ave, Walnutport, USA, United States +16107677101 - http://www.greatwallbedford.com/









On this homepage, you can find the **complete menu** of **Great Wall** from Walnutport. Currently, there are **18** menus and drinks available. Great Wall in Walnutport, PA, is a popular Chinese restaurant with a 3.4-star rating. Visit them from 12:00 PM to 10:00 PM and enjoy their vegetarian options. To reserve a table or check their availability, call (610) 767-7101. Try something new with Dunkin' or Exxon nearby. Share your experience with a review!

## **Great Wall Menu**



## Soups

**EGG DROP SOUP** 

#### **Main Courses**

**PORK FRIED RICE** 

#### Gnocchi

**GNOCCHI** 

#### **Sandwiches**

**EGG ROLLS** 

#### **Rice Dishes**

*