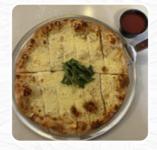

# These Types Of Dishes Are Being Served

**PIZZA** 

**MEATLOAF** 

**BURGER** 