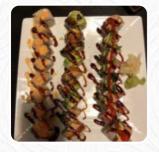

## Hon Machi Steak And Sushi Menu

Sushi Rolls

SUSHI SHRIMP YAKISOBA \$13.0

Ramen

SPICY RAMEN \$10.0

Beef

RIB EYE \$30.0

Soups And Salads