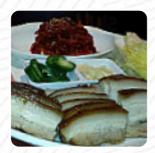

## **Featured Items**

|                                                        | BEEF SOUP WITH MEAT | \$10.2 |
|--------------------------------------------------------|---------------------|--------|
|                                                        | BEEF RIB BONE SOUP  | \$13.9 |
|                                                        | OX FOOT SOUP        | \$13.9 |
| KOREAN SAUSAGE WITH PORK INTESTINE                     |                     | \$11.1 |
| RICE WITH ASSORTED VEGETABLES ON THE HOT STONE PLATTER |                     | \$14.0 |
| COLD NOODLES                                           |                     | \$10.2 |