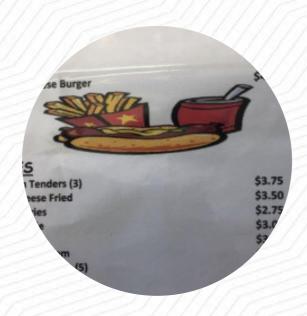

## Ada Ice Cream Dairy B's Menu

https://menuweb.menu 4209 St Round 235, Ada, OH, 45810, United States +14193066726









## Ada Ice Cream Dairy B's Menu



#### Non Alcoholic Drinks

**ICED TEA** 

#### Thai

**THAITEA** 

#### **Snacks**

**MOZZARELLA STICKS** 

#### Side Dishes

**RICE** 

#### **Soft Drinks**

**ICE TEA** 

#### **Milkshakes**

**MILKSHAKE** 

#### **Beverages**

THAI ICED TEA

#### **Hot Drinks**

**TEA** 

# These Types Of Dishes Are Being Served

**ICE CREAM** 

#### **Fried Rice**

THAI FRIED RICE

**FRIED RICE** 

#### Dessert

**VANILLA ICE CREAM** 

**COOKIE** 

**COOKIES** 

### Ingredients Used

**RASPBERRY** 

**MOZZARELLA** 

**BUTTER** 

**BANANA** 

**PEANUT BUTTER** 

## Ada Ice Cream Dairy B's

4209 St Round 235, Ada, OH, 45810, United States

###