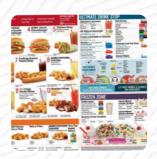

## Sonic Drive-in Menu

Non Alcoholic Drinks

**WATER** 

**Side Dishes** 

**TOTS** 

**Drinks** 

**DRINKS** 

**Starters & Salads** 

**FRENCH FRIES** 

Dessert

**CHOCOLATE SHAKE** 

**Shakes** 

**SHAKE** 

**Beverages** 

**SWEET TEA** 

**Hot Drinks** 

**TEA** 

Milkshakes

**MILKSHAKE** 

**MILK SHAKES** 

These Types Of Dishes Are Being Served

**BURGER** 

**CHICKEN** 

**Ingredients Used** 

**CHOCOLATE** 

**PICKLE** 

**BANANA** 