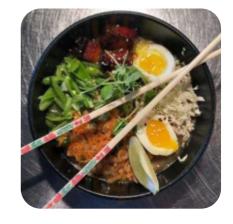

## Bad Lab Beer Co. Menu

https://menuweb.menu 460 High St, Somersworth I-03878-1012, United States (+1)6038425822









## Bad Lab Beer Co. Menu



#### **Sandwiches**

CHICKEN SANDWICH
TURKEY CLUB

#### **Drinks**

**DRINKS** 

**BEER** 

### Chicken

BUFFALO CHICKEN
BUFFALO CHICKEN

#### **Mexican Dishes**

**TACOS** 

#### **FISH TACOS**

## **Restaurant Category**

**BAR** 

**FRENCH** 

# These Types Of Dishes Are Being Served



BURGER CHICKEN PANINI

TURKEY

**FISH** 

## Bad Lab Beer Co.

460 High St, Somersworth I-03878-1012, United States

**Opening Hours:** 

Monday 11:30 -21:00 Tuesday 11:30 -21:00 Wednesday 11:30 -21:00 Thursday 11:30 -22:00 Friday 11:30 -22:00 Saturday 11:30 -21:00



Made with menuweb.menu