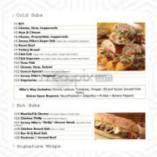

#### **Cold Subs**

| #12 CANCRO SPECIAL | \$18.8 |
|--------------------|--------|
| #9 CLUB SUPREME    | \$17.6 |

#### Popular Items

| #56 BIG KAHUNA CHEESE STEAK             | \$17.6 |
|-----------------------------------------|--------|
| #26 BACON RANCH CHICKEN<br>CHEESE STEAK | \$17.6 |
| #13 THE ORIGINAL ITALIAN                | \$17.6 |