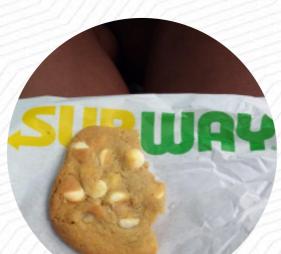

## **Subway Menu**

<u>https://menuweb.menu</u> 301 East Blvd, Chesterfield I-29709, United States

 $+18436232522-https://restaurants.subway.com/united-states/sc/chesterfield/301-east-blvd?utm\_source=yext-$ 

other&utm\_medium=local&utm\_term=acq&utm\_content=11875&utm\_campaign=evergreen-2020









# **Subway Menu**



### **Sandwiches**

STEAK CHEESE

#### Dessert

**CHOCOLATE CHIP COOKIES** 

### **Dessert/Snacks**

**SUMAN** 

#### Chicken

**BUFFALO CHICKEN** 

**BUFFALO CHICKEN** 

## **Ingredients Used**

**TUNA** 

**CHOCOLATE BEEF CHEESE** 

**LETTUCE HAM** 

## These Types Of Dishes **Are Being Served**

**CHICKEN** 

**TUNA STEAK** 

**PANINI** 

**ROAST BEEF** 

**MEAT** 

**FISH** 

# Subway

301 East Blvd, Chesterfield I-29709, United States

**Opening Hours:** 

Mon