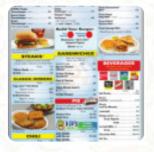

## Waffle House Menu

Side Dishes

**GRITS** 

**Sandwiches** 

**EGG CHEESE** 

Sauces

**GRAVY** 

**Dessert** 

**WAFFLE** 

**Potatoes** 

**HASH BROWNS** 

**Hot Drinks** 

**COFFEE** 

These Types Of Dishes Are Being Served

**MEAT** 

**PANINI** 

**TOSTADAS** 

**Ingredients Used** 

**BACON** 

**PORK MEAT** 

**CHEESE** 

**EGG** 

**SAUSAGE** 

**HAM** 