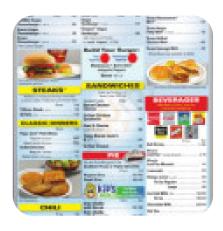

## Waffle House Menu

Side Dishes

**GRITS** 

**Sandwiches** 

**EGG CHEESE** 

Sauces

**GRAVY** 

**Dessert** 

**WAFFLE** 

**Potatoes** 

**HASH BROWNS** 

**Hot Drinks** 

**COFFEE** 

These Types Of Dishes Are Being Served

**MEAT** 

**PANINI** 

**TOSTADAS** 

**Ingredients Used** 

**BACON** 

**PORK MEAT** 

**CHEESE** 

**EGG** 

**SAUSAGE** 

**HAM** 