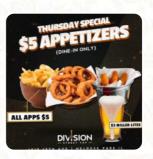

## **Division Street Tap Menu**

Starters & Salads

**FRENCH FRIES** 

**Chicken Wings** 

**WINGS** 

**Restaurant Category** 

**DESSERT** 

**Drinks** 

**DRINKS** 

**BEER** 

Chicken

**CHICKEN WINGS** 

**GRILLED CHICKEN** 

Ingredients Used

**CHEESE** 

**CHILI** 

## **Division Street Tap**

1419 N 15th Ave, Melrose Park I-60160-3435, United States

**Opening Hours:** 

Wednesday 12:00-21:00 Thursday 12:00-21:00 Friday 12:00-23:00 Saturday 12:00-23:00 Sunday 12:00-21:00