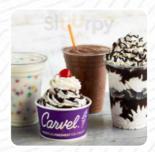

SHAKES \$6.0

CARVELANCHE \$7.6

Carvel

666 Saw Mill River Rd, Ardsley I-10502, United States **Opening Hours:** 

Monday 11:00 -22:00 Tuesday 11:00 -22:00 Wednesday 11:00 -22:00 Thursday 11:00 -22:00 Friday 11:00 -22:00 Saturday 11:00 -22:00 Sunday 11:00 -22:00