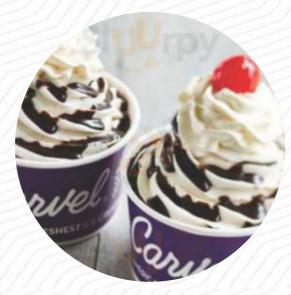

## Carvel Menu

\$11.0

**Drinks** 

**COLD BREW** 

**Dessert** 

SOFT SERVE ICE CREAM \$4.6

Ice Cream\*

**SUNDAE** 