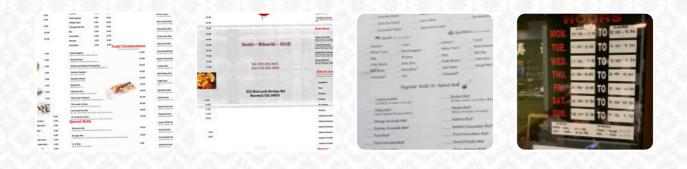

<u>https://menuweb.menu</u> 925 Holcomb Bridge Road, Roswell, 30076, United States Of America +16783529937 - http://www.tokyobaybuffet.com

On this site, you can find the **complete <u>menu</u> of Tokyo Bay Japanese Buffet** from Roswell. Currently, there are **22** courses and drinks available. Tokyo Bay offers a wide range of both modern and traditional Japanese delicacies, including fresh <u>sushi</u>, specialty rolls, premium <u>seafood</u>, and expertly prepared entrees. Guests can indulge in a variety of exquisite dishes, all presented in an attractive buffet exhibition. Save room for dessert at our fruit and dessert bar for a sweet finish to your meal.