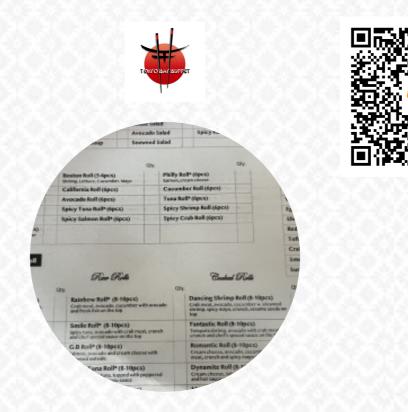

<u>https://menuweb.menu</u> 925 Holcomb Bridge Road, Roswell, 30076, United States Of America +16783529937 - http://www.tokyobaybuffet.com

On this site, you can find the **complete <u>menu</u> of Tokyo Bay Japanese Buffet** from Roswell. Currently, there are **22** courses and drinks available. Tokyo Bay offers a wide range of both modern and traditional Japanese delicacies, including fresh <u>sushi</u>, specialty rolls, premium <u>seafood</u>, and expertly prepared entrees. Guests can indulge in a variety of exquisite dishes, all presented in an attractive buffet exhibition. Save room for dessert at our fruit and dessert bar for a sweet finish to your meal.