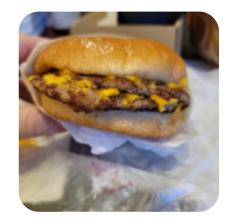

**BURGER** 

Ingredients Used

**CHILI** 

**ONION** 

**TOMATOES** 

**LETTUCE** 

**PICKLE** 

**MUSTARD** 