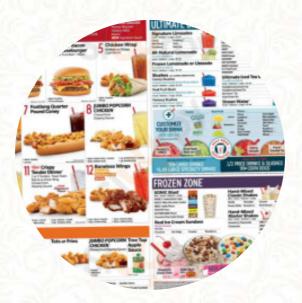

## Sonic Drive-in Menu

| Snacks                          |       | Та       |
|---------------------------------|-------|----------|
| MOZZARELLA STICKS               | \$5.5 | HA       |
| Drinks                          |       | TI       |
| FAMOUS SLUSH                    | \$4.6 | Α        |
| Hot Dogs                        |       | BU       |
| 6 PREMIUM BEEF HOT DOGS         | \$2.0 | Si       |
| Main Course                     |       | TO<br>TA |
| FOOTLONG QUARTER POUND<br>CONEY | \$5.0 | Fr       |
| Value Menu                      |       | НА       |
| JR. DELUXE CHEESEBURGER         | \$2.5 | HA       |
| Everyday Deals                  |       | In<br>сн |
| CRISPY TENDER SANDWICH          | \$2.5 | СН       |
| Ultimate Drink Stop             |       |          |
| SIGNATURE LIMEADE               | \$3.3 |          |