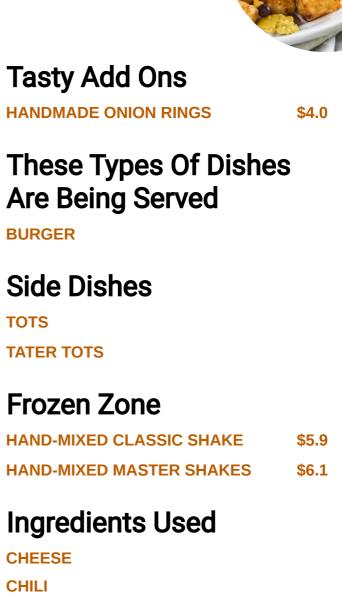

## Sonic Drive-in Menu

| Snacks                          |       | Та       |
|---------------------------------|-------|----------|
| MOZZARELLA STICKS               | \$5.5 | HA       |
| Drinks                          |       | TI       |
| FAMOUS SLUSH                    | \$4.6 | Α        |
| Hot Dogs                        |       | BU       |
| 6 PREMIUM BEEF HOT DOGS         | \$2.0 | Si       |
| Main Course                     |       | TO<br>TA |
| FOOTLONG QUARTER POUND<br>CONEY | \$5.0 | Fr       |
| Value Menu                      |       | НА       |
| JR. DELUXE CHEESEBURGER         | \$2.5 | HA       |
| Everyday Deals                  |       | In<br>сн |
| CRISPY TENDER SANDWICH          | \$2.5 | СН       |
| Ultimate Drink Stop             |       |          |
| SIGNATURE LIMEADE               | \$3.3 |          |