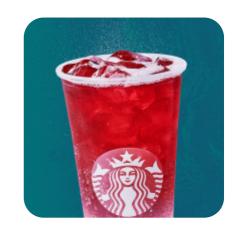

States

6106445181 - https://starbucks.app.link/uWX5eQltQxb?

243p=a\_yelp&~customer\_placement=search&~campaign=fy2425fallsearch&~creative\_name=men









## Starbucks Menu



#### **Sandwiches**

**BREAKFAST SANDWICH** 

#### **Soft Drinks**

**ICE TEA** 

# These Types Of Dishes Are Being Served

**PANINI** 

### Indian

**CHAI LATTE** 

**CHAI** 

#### **Hot Drinks**

COFFEE

**TEA** 

#### Coffee

**MACCHIATO** 

**ICED LATTE** 

**LATTE** 

## Ingredients Used

CARAMEL

**CHOCOLATE** 

**CHORIZO** 

**BACON** 

**EGG** 

## **Starbucks**

123 W Lancaster Ave, Paoli, USA, PAOLI, United States

#### **Opening Hours:**

Monday 05:00-21:00 Tuesday 05:00-21:00 Wednesday 05:00-21:00 Thursday 05:00-21:00 Friday 05:00-21:00 Saturday 05:30-21:00 Sunday 05:30-20:00

Made with menuweb.menu