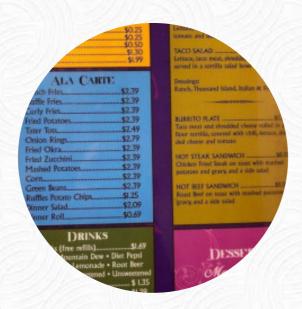

## Jeannie's Place Menu

https://menuweb.menu 1000 W Choctaw Ave, Chickasha, USA, United States +14052240949 - http://www.jeanniesplace.net









## Jeannie's Place Menu



## **Burger**

**PATTY MELT** 

### Starters & Salads

**FRENCH FRIES** 

#### Chicken

**FRIED CHICKEN** 

#### **Sauces**

**GRAVY** 

### **Potatoes**

**HASH BROWNS** 

#### **Paleo Bars**

**PECAN PIE** 

### **Hot Drinks**

**COFFEE** 

#### **Mexican-American Food**

**EMPANADAS** 

#### Dessert

**CREPES** 

**CINNAMON ROLL** 

# These Types Of Dishes Are Being Served

**MEATLOAF** 

**PANINI** 

**BURGER** 

**CHICKEN** 

**MEAT** 

**TOSTADAS** 

## **Ingredients Used**



COCONUT

PEANUT BUTTER

**CHOCOLATE CHIP** 

**BUTTER** 

**CHOCOLATE** 

**POTATOES** 

**BACON** 

**PORK MEAT** 

## Jeannie's Pl