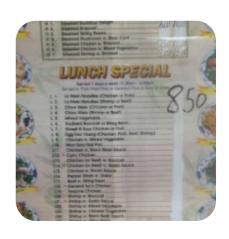

## **Zhu Lang Dian Menu**

Starters & Salads

FRENCH FRIES LO MEIN NOODLES BEEF \$6.8

**Lunch Special** 

LO MEIN NOODLES PORK \$6.8

**Noodles & Rice** 

CHOW MEIN CHICKEN \$6.8

**Healthy Food** 

STEAMED MUSHROOMS WITH BEAN CURD \$5.0

**Noodles And Fried Rice** 

LO MEIN NOODLES CHICKEN \$6.8

**Health Food Selection** 

STEAMED CHICKEN WITH \$6.5

Appetizers & From The Grill

STEAMED STRING BEANS \$5.0

**House Dinners** 

Nutrition Spectacular Menu

STEAMED BUDDHIST DELIGHT \$5.0

Rice, Noodles

LO MEIN NOODLES SHRIMP \$6.8

**Restaurant Category** 

**FRENCH** 

Ingredients Used

**BROCCOLI** 

These Types Of Dishes Are Being Served

**CHICKEN** 

**Side Dishes** 

STEAMED BROCCOLI \$5.0

**FRENCH FRIES** 