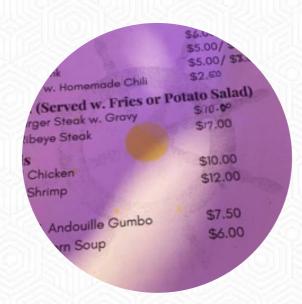

## Sharp's Tavern Menu

**Entrées** 

**CHILI CHEESE FRIES** 

**Drinks** 

**DRINKS** 

Starters & Salads

**FRENCH FRIES** 

**Fried Potatoes** 

**CHEESE FRIES** 

**Ingredients Used** 

**SEAFOOD** 

**PRAWNS** 

**BEEF** 

**CHEESE** 

**CHILI** 

These Types Of Dishes Are Being Served