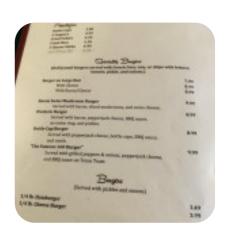

k.com/profile.php?

id=100063690032856&sk=photos&opi=79508299









## **Rattlers Menu**

**Entrées** 

**FRIED PICKLES** 

Sandwiches & Hot Paninis

**HAMBURGER** 

**Sandwiches** 

**STEAK SANDWICH** 

**Schnitzel** 

**CHICKEN FRIED STEAK** 

Starters & Salads

**FRENCH FRIES** 

**Lunch And Dinner** 

**Sandwiches** 

**WESTERN BURGER** 

**Restaurant Category** 

**DESSERT** 

**Ingredients Used** 

**MUSHROOMS** 

**CHEESE** 

**PORK MEAT** 

These Types Of Dishes Are Being Served

**BURGER** 

**MEAT** 

**PANINI** 

**CHICKEN** 

**TUNA STEAK** 

## **Rattlers**

118 N Main St, Medicine Lodge, USA, United States

**Opening Hours:** 

Monday 11:00-14:00 Tuesday 11:00-14:00 Wednesday 11:00-14:00 Thursday 11:00-14:00 Friday 11:00-14:00 Saturday 11:00-14:00

Made with menuweb.menu