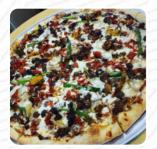

Pizza Slices GYROS

Pizza Al Taglio / "By The Slice"

PEPPERONI SLICE

CHEESE SLICE \$2.5

Pizza Mexican Dishes

\$3.0

PEPPERONI PIZZA \$14.0 CHICKEN QUESADILLA \$8.0 BUFFALO CHICKEN PIZZA \$20.0 TACOS

**BURRITO** 