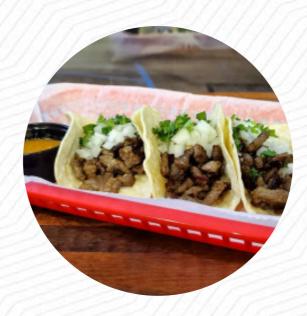

Pizza Slices GYROS

Pizza Al Taglio / "By The Slice"

PEPPERONI SLICE

CHEESE SLICE \$2.5

Pizza Mexican Dishes

\$3.0

PEPPERONI PIZZA \$14.0 CHICKEN QUESADILLA \$8.0 BUFFALO CHICKEN PIZZA \$20.0 TACOS

**BURRITO** 