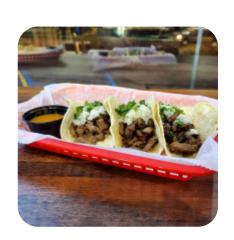

Pizza Slices GYROS

Pizza Al Taglio / "By The Slice"

PEPPERONI SLICE

CHEESE SLICE \$2.5

Pizza Mexican Dishes

\$3.0

PEPPERONI PIZZA \$14.0 CHICKEN QUESADILLA \$8.0 BUFFALO CHICKEN PIZZA \$20.0 TACOS

**BURRITO** 