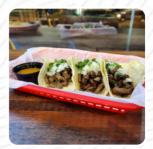

Pizza Slices GYROS

Pizza Al Taglio / "By The Slice"

PEPPERONI SLICE

CHEESE SLICE \$2.5

Pizza Mexican Dishes

\$3.0

PEPPERONI PIZZA \$14.0 CHICKEN QUESADILLA \$8.0 BUFFALO CHICKEN PIZZA \$20.0 TACOS

**BURRITO** 