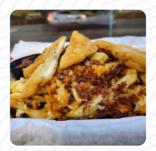

Pizza Slices GYROS

Pizza Al Taglio / "By The Slice"

PEPPERONI SLICE

CHEESE SLICE \$2.5

Pizza Mexican Dishes

\$3.0

PEPPERONI PIZZA \$14.0 CHICKEN QUESADILLA \$8.0 BUFFALO CHICKEN PIZZA \$20.0 TACOS

**BURRITO** 