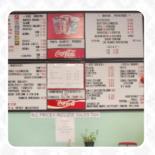

## **Hot Dog Corner Menu**

https://menuweb.menu 5025 Bobby Hicks Hwy, Gray, TN 37615, Johnson City, United States +14234770016

Here you can find the menu of Hot Dog Corner in Johnson City. At the moment, there are 15 courses and drinks on the card. Hot Dog Corner is a restaurant that has received mixed reviews from customers. Some claim that the hotdogs are subpar and not up to the standards of New York or Chicago style dogs. However, others praise the great food, friendly staff, and affordable prices. Customers have enjoyed dishes such as the nacho salad, chili-cheese-slaw dogs, and baked potatoes with chili and cheese. Despite differing opinions, many patrons express intentions to return to Hot Dog Corner in the future.

## **Hot Dog Corner Menu**

Salads

**POTATO SALAD** 

**Main Courses** 

**NACHOS** 

Side Dishes

**BAKED POTATO** 

**Vegetarian Dishes** 

**CARROT CAKE** 

**Mexican Dishes** 

**CHILLI SAUCE** 

**Fresh Juices** 

**CARROT JUICE** 

**American Food** 

**HOT DOG** 

**Toppings** 

**TOPPINGS** 

**Ingredients Used** 

**CHILI** 

**CHEESE** 

These Types Of Dishes Are Being Served

**SALAD** 

**MEAT** 

Sauces

**BBO** 

**MEAT SAUCE** 

**CHEESE SAUCE** 