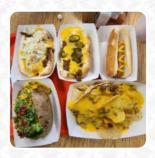

## **Hot Dog Corner Menu**

https://menuweb.menu 5025 Bobby Hicks Hwy, Gray, TN 37615, Johnson City, United States +14234770016

Here you can find the menu of Hot Dog Corner in Johnson City. At the moment, there are 15 courses and drinks on the card. Hot Dog Corner is a restaurant that has received mixed reviews from customers. Some claim that the hotdogs are subpar and not up to the standards of New York or Chicago style dogs. However, others praise the great food, friendly staff, and affordable prices. Customers have enjoyed dishes such as the nacho salad, chili-cheese-slaw dogs, and baked potatoes with chili and cheese. Despite differing opinions, many patrons express intentions to return to Hot Dog Corner in the future.