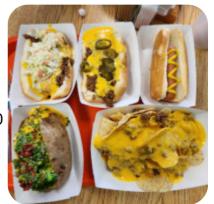

## **Hot Dog Corner Menu**

https://menuweb.menu 5025 Bobby Hicks Hwy, Gray, TN 37615, Johnson City, United States +14234770016

Here you can find the menu of Hot Dog Corner in Johnson City. At the moment, there are 15 courses and drinks on the card. Hot Dog Corner is a restaurant that has received mixed reviews from customers. Some claim that the hotdogs are subpar and not up to the standards of New York or Chicago style dogs. However, others praise the great food, friendly staff, and affordable prices. Customers have enjoyed dishes such as the nacho salad, chili-cheese-slaw dogs, and baked potatoes with chili and cheese. Despite differing opinions, many patrons express intentions to return to Hot Dog Corner in the future.