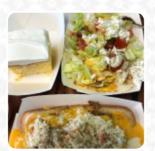

## **Hot Dog Corner Menu**

https://menuweb.menu 5025 Bobby Hicks Hwy, Gray, TN 37615, Johnson City, United States +14234770016

Here you can find the menu of Hot Dog Corner in Johnson City. At the moment, there are 15 courses and drinks on the card. Hot Dog Corner is a restaurant that has received mixed reviews from customers. Some claim that the hotdogs are subpar and not up to the standards of New York or Chicago style dogs. However, others praise the great food, friendly staff, and affordable prices. Customers have enjoyed dishes such as the nacho salad, chili-cheese-slaw dogs, and baked potatoes with chili and cheese. Despite differing opinions, many patrons express intentions to return to Hot Dog Corner in the future.

## **Hot Dog Corner Menu**

Salads

**POTATO SALAD** 

**Main Courses** 

**NACHOS** 

Side Dishes

**BAKED POTATO** 

**Vegetarian Dishes** 

**CARROT CAKE** 

**Mexican Dishes** 

**CHILLI SAUCE** 

**Fresh Juices** 

**CARROT JUICE** 

**American Food** 

**HOT DOG** 

**Toppings** 