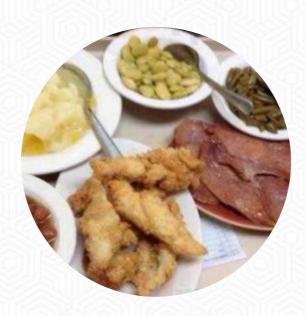

## Lighthouse Restaurant Menu

https://menuweb.menu 1500 Sulphur Well Knob Lick Rd Edmonton, KY 42129, United States +12705653095 - http://www.eatatlighthouseky.com/

A comprehensive menu of Lighthouse Restaurant from Edmonton covering all 15 courses and drinks can be found here on the card. Looking for a place to dine in the Sulphur Well Historic District? Come visit the Lighthouse Restaurant, where we serve delicious American cuisine daily. Bring your friends or family to enjoy the lively atmosphere and try our delectable desserts today! Contact us at (270) 565 3095 for more information or view our menu online.

## Lighthouse Restaurant Menu

Salads

**COLESLAW** 

**Entrées** 

**FRIED GREEN TOMATOES** 

Vegetarian

**GREEN BEANS** 

Chicken

**FRIED CHICKEN** 

Sauces

**GRAVY** 

Dessert

**COOKIES** 

These Types Of Dishes Are Being Served

**CHICKEN** 

**FISH** 

**Ingredients Used** 

**HAM** 

**TOMATOES** 

**CHOCOLATE** 

**BEANS** 

COCONUT

**CHICKEN BREAST** 

**POTATOES** 