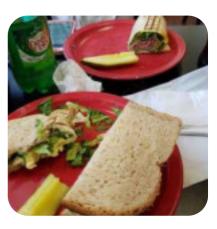

# Bridge Cafe Menu

https://menuweb.menu 1117 Elm St # 102 Manchester, NH 03101-1506, United States +16036479991 - http://www.thebridgecafe.net/



Here you can find the <u>menu</u> of Bridge Cafe in Manchester. At the moment, there are **15** menus and drinks on the card.

# Bridge Cafe Menu

## Toast

FRENCH TOAST

# Wraps

**VEGGIE WRAP** 

### **Mexican Dishes**

QUESADILLA

## Beverages

JUICES

# Hot Drinks

COFFEE

## Bread

BAGEL

# **Bridge Cafe**

1117 Elm St # 102 Manchester, NH 03101-1506, United States

#### **Opening Hours:**

Monday 06:00 -17:00 Tuesday 06:00 -17:00 Wednesday 06:00 -17:00 Thursday 06:00 -17:00 Friday 06:00 -17:00 Saturday 07:00 -17:00 Sunday 07:00 -17:00



Made with menuweb.menu

Egg Dishes

Ingredients Used

### **Restaurant Category**

VEGAN

VEGETARIAN

## These Types Of Dishes Are Being Served



OUESADILLAS

PASTA

WRAP

TOSTADAS

SALAD