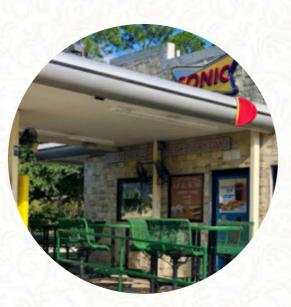

#### Sonic Drive In Menu

https://menuweb.menu 1249 Gause Blvd Slidell , LA 70458, United States +19857819151 - https://www.locations.sonicdrivein.com

On this homepage, you can find the **complete** <u>menu</u> of **Sonic Drive In** from Slidell. Currently, there are **15** menus and drinks available. Customers have had a mix of experiences at this restaurant, with some expressing frustration over long wait times, cold food, and out-of-stock items. One customer found themselves waiting over an hour for a sandwich to be remade, while another had their order messed up and had to wait for corrections. An instance of spilled food and poor customer service also left a negative impression. On the other hand, some patrons praised the fresh food offerings, with a particular highlight being the bacon on breakfast sandwiches. The mobile app was mentioned as a convenient way to order, though service speed was criticized. Despite some hiccups, one customer shared a positive experience where the staff went above and beyond to rectify a mistake, showcasing a commitment to customer satisfaction.

# Sonic Drive In

1249 Gause Blvd Slidell , LA 70458, United States

**Opening Hours:** Saturday 06:00-23:00 Sunday 07:00-22:00 Monday 06:00-22:00 Tuesday 06:00-22:00 Wednesday 06:00-22:00 Thursday 06:00-22:00 Friday 06:00-23:00