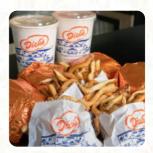

## Dick's Drive-in Menu

https://menuweb.menu
Queen Anne & Lake Union, 500 Queen Anne Ave N, Seattle, United States
+12066325125,+12062855155 - https://www.ddir.com/locations

A comprehensive menu of Dick's Drive-in from Seattle covering all 16 meals and drinks can be found here on the menu. Dick's Drive-In in Seattle offers a unique dining experience with indoor operation, fair wages for employees, and low consumer prices. While some reviewers feel that the food lacks in comparison to other popular burger joints, others praise the quick service, delicious fries, and affordable prices. The restaurant has also been commended for its community involvement and events, such as honoring basketball hall of famer George Karl. Overall, Dick's Drive-In provides a nostalgic and wallet-friendly dining option for those looking for a quick and tasty meal in Seattle.

## Dick's Drive-in Menu

Non Alcoholic Drinks

**ROOT BEER** 

Sandwiches & Hot Paninis

**HAMBURGER** 

**Burger** 

**CHEESEBURGER** 

**Sandwiches** 

**CALIFORNIA SANDWICH** 

Starters & Salads

**FRENCH FRIES** 

**Shakes** 

SHAKE

**Beverages** 

**ROOT BEER FLOAT** 

**Restaurant Category** 

**FRENCH** 

Ingredients Used

**POTATOES** 

These Types Of Dishes Are Being Served

**BURGER** 

**Side Dishes** 

**FRENCH FRIES** 

**PICKLES** 

**Drinks** 

**BEER** 

**DRINKS** 

**Milkshakes** 

**MILKSHAKE** 

STRAWBERRY MILKSHAKE