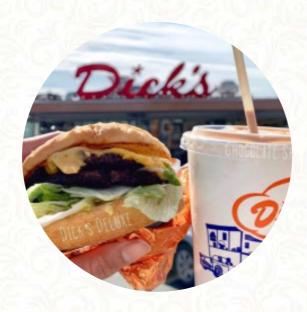

## Dick's Drive-in Menu

https://menuweb.menu
Queen Anne & Lake Union, 500 Queen Anne Ave N, Seattle, United States
+12066325125,+12062855155 - https://www.ddir.com/locations

A comprehensive menu of Dick's Drive-in from Seattle covering all 16 meals and drinks can be found here on the menu. Dick's Drive-In in Seattle offers a unique dining experience with indoor operation, fair wages for employees, and low consumer prices. While some reviewers feel that the food lacks in comparison to other popular burger joints, others praise the quick service, delicious fries, and affordable prices. The restaurant has also been commended for its community involvement and events, such as honoring basketball hall of famer George Karl. Overall, Dick's Drive-In provides a nostalgic and wallet-friendly dining option for those looking for a quick and tasty meal in Seattle.

## Dick's Drive-in Menu

Non Alcoholic Drinks

**ROOT BEER** 

Sandwiches & Hot Paninis

**HAMBURGER** 

**Burger** 

**CHEESEBURGER** 

**Sandwiches** 