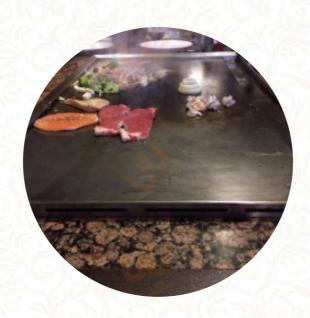

## Samurai Japanese Steak House Sushi Menu

https://menuweb.menu 2019 Highway 95AZ 86442, Bullhead City, United States +19287043777,+19287043773 - https://samuraijapanesesteakhouse.site

A complete menu of Samurai Japanese Steak House Sushi from Bullhead City covering all 19 menus and drinks can be found here on the food list. This restaurant offers a mix of highs and lows. Some reviewers mentioned long wait times and difficulties with reservations, while others praised the food as delicious and entertaining. The <a href="sushi">sushi</a> received mixed reviews, but the hibachi dishes were highlighted as exceptional. Service varied among diners, with experiences ranging from great to lacking. The atmosphere was noted as fun and interactive, with the cook providing an entertaining experience. Overall, the restaurant seems to be a great choice for those looking for a unique dining experience, but reservations and service could be improved to enhance the overall experience.