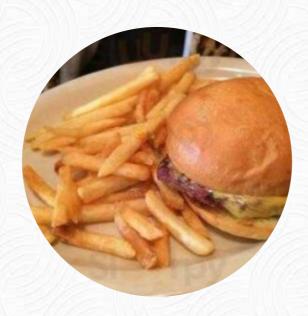

# These Types Of Dishes Are Being Served

BURGER TOSTADAS SALAD

SOUP

**MEAT** 

**CHICKEN** 

**BREAD** 