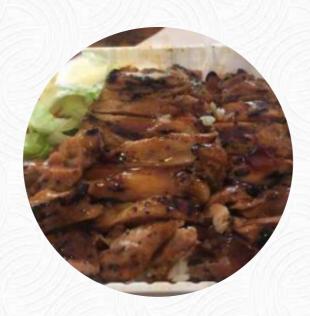

Japanese Specialties

**CHICKEN TERIYAKI** 

**MISO SOUP** 

**YAKISOBA** 

These Types Of Dishes Are Being Served

**NOODLES** 

**CHICKEN** 

**SALAD** 