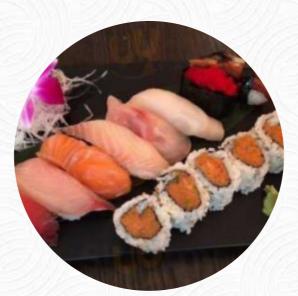

## Tokyo Sushi Menu

<u>https://menuweb.menu</u> 22 N 3rd St, Easton, United States +16105598888 - https://www.tokyosushieastonpa.com

The Menu of Tokyo Sushi from Easton includes about 16 different menus and drinks. On average, you pay for a dish / drink about \$5.5. Tokyo Sushi emerges as a noteworthy contender in the sushi scene, with many patrons praising its fresh ingredients and expertly prepared dishes. However, the dining experience often meets challenges; slow service has garnered complaints, especially during peak hours, with some waiting over an hour for their orders. While the quality can be inconsistent—some diners have even regretted their choices—there are frequent mentions of outstanding meals and positive service interactions. Overall, Tokyo Sushi has captured the hearts of many, making it a favored spot for sushi enthusiasts, but prospective diners should be prepared for possible delays.