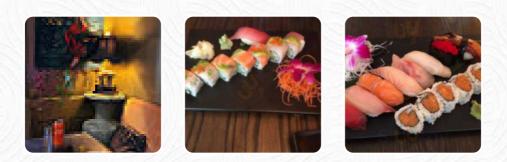

## Tokyo Sushi Menu

<u>https://menuweb.menu</u> 22 N 3rd St, Easton, United States +16105598888 - https://www.tokyosushieastonpa.com

The Menu of Tokyo Sushi from Easton includes about 16 different menus and drinks. On average, you pay for a dish / drink about \$5.5. Tokyo Sushi emerges as a noteworthy contender in the sushi scene, with many patrons praising its fresh ingredients and expertly prepared dishes. However, the dining experience often meets challenges; slow service has garnered complaints, especially during peak hours, with some waiting over an hour for their orders. While the quality can be inconsistent—some diners have even regretted their choices—there are frequent mentions of outstanding meals and positive service interactions. Overall, Tokyo Sushi has captured the hearts of many, making it a favored spot for sushi enthusiasts, but prospective diners should be prepared for possible delays.