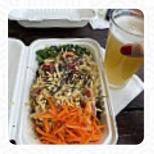

# **Native Bowl Menu**

<u>https://menuweb.menu</u> 4233 N Mississippi Ave, 97217, Portland, US, United States +15033307616 - http://thenativebowl.com/

On this site, you can find the **complete** <u>menu</u> of Native Bowl from Portland. Currently, there are **15** meals and drinks up for grabs. Nestled in Prost Marketplace, Native Bowl is a standout food cart offering an all-vegan menu brimming with flavor and healthy options. Diners rave about dishes like the Mississippi Bowl and Morrison, featuring fresh ingredients and generous portions that easily satisfy multiple meals. The aroma of garlic tofu and savory sauces captivates even those who aren't typically fans of healthy eats. While some customers noted minor service hiccups, the overall experience is frequently praised for its friendly staff and delicious meals. For anyone seeking tasty, health-centric comfort food, Native Bowl is a must-visit destination.