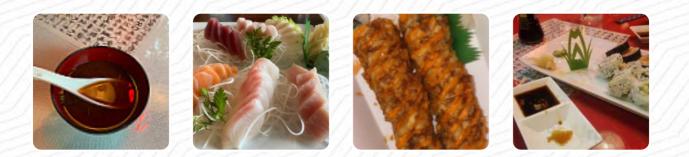

# Yomi Sushi Menu

<u>https://menuweb.menu</u> 315 SW Montgomery St #150, 97201, Portland, US, United States +15032943888 - https://www.yomisushipdx.com/menu

Here you can find the <u>menu</u> of Yomi <u>Sushi</u> in Portland. At the moment, there are **16** courses and drinks on the menu. Yomi Sushi offers a mixed dining experience, steeped in family warmth yet grappling with service inconsistencies. While many patrons rave about the fresh, beautifully presented <u>sushi</u> and welcoming atmosphere, others report underwhelming food quality and questionable service. The charming owners, often engaging with customers, enhance the experience, although some guests found wait times frustrating. Overall, the restaurant attracts those seeking a cozy and authentic sushi spot by the river, lending itself to delightful evenings and memorable meals, while simultaneously needing to address service and menu discrepancies to elevate its reputation consistently.