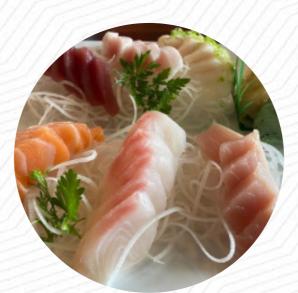

# Yomi Sushi Menu

<u>https://menuweb.menu</u> 315 SW Montgomery St #150, 97201, Portland, US, United States +15032943888 - https://www.yomisushipdx.com/menu



Here you can find the <u>menu</u> of Yomi <u>Sushi</u> in Portland. At the moment, there are **16** courses and drinks on the menu. Yomi Sushi offers a mixed dining experience, steeped in family warmth yet grappling with service inconsistencies. While many patrons rave about the fresh, beautifully presented <u>sushi</u> and welcoming atmosphere, others report underwhelming food quality and questionable service. The charming owners, often engaging with customers, enhance the experience, although some guests found wait times frustrating. Overall, the restaurant attracts those seeking a cozy and authentic sushi spot by the river,